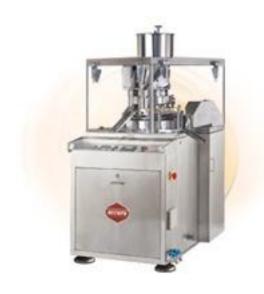

# "Accura" D4-Single Sided Rotary Tablet Press (Square cGMP)

16 Stn. "D", 20 Stn. "D" & 23 Stn. "DB" ( Max. Output - 57,950 Tablet / Hour)

### **TECHNICAL SPECIFICATIONS**

| MODEL                        | ACRA D4-16                                      | ACRA D4-20       | ACRA D4-23 DB   |
|------------------------------|-------------------------------------------------|------------------|-----------------|
| No. of Station               | 16Station                                       | 20 Station       | 23 Station      |
| Type of Tooling              | D                                               | D                | DB              |
| Output-Tablet/Hr (Min./Max)* | 13,440 to 40,320                                | 16,800 to 50,400 | 19,320 to 57950 |
| Operating Pressure (Main)    | 10 Tons (Max.)                                  |                  |                 |
| Depth of Fill                | 20.5 mm                                         | 20.5 mm          | 17.5 mm         |
| Max. Tablet Dia.             | 25 mm                                           | 25 mm            | 16 mm           |
| Upper Punch Penetration      | 3 to 6 mm                                       | 3 to 6 mm        | 3 to 6 mm       |
| Turret RPM (Min / Max)       | 17-42 RPM                                       | 17-42 RPM        | 17-42 RPM       |
| Main Electric Motor          | 3 Hp / 2.2 KW / 1440 RPM, 415 V, 3 Phase, 50 HZ |                  |                 |
| Overall Dimension (mm)       | 1040 (L) x 910 (W) x 2150 (H)                   |                  |                 |
| Net Weight (Approx.)         | 1,100 kgs.                                      |                  |                 |
| Gross Weight (Approx.)       | 1,500 kgs.                                      |                  |                 |